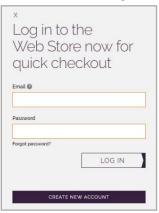

# Follow these Easy Steps to Pay Online!

- Go to <u>www.MountainSage.org</u>
- Click on My MSCS and choose Payment Portal
- Add all your items to the shopping cart
- Click Checkout
- Log in or create your new personal Web Store Account

#### Account set-up and Payment information:

Create New Account-

- -enter email
- -create a password

PAYMENT METHOD

SEE

PAYMENT METHOD

VISA

VISA