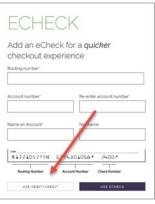

#### Account set-up and Payment information:

Create New Account-

- -enter email
- -create a password

PAYMENT METHOD

SEE

PAYMENT METHOD

VISA

VISA

PRACE CACCER

PRACE CACC

To add an eCheck-

- -stay on this screen
- -enter billing information
- -select Add eCheck

To add a Credit or Debit card-

- -select Use Debit/Credit
- -add card info
- -enter billing and payment information